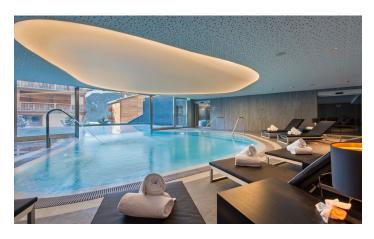

### **AWAY® SPA**

Detox and refuel in the most stylish spa in Verbier with 800SQM of pure relaxation. With the only AWAY® Spa in Switzerland including 9 treatment rooms, a hammam. jacuzzi and steam rooms. Indoor/outdoor heated pool WET® Fitness center FIT® with Technogym® equipment, open 24/7 Private yoga room THE CHAPEL® Hairdresser

- Steam room/sauna/WET pool: from 9:00am-10:00pm
- Treatments/Spa: from 10:00am-8:00pm Cosmetics: Phyto 5, Gemology, 66°30, OPI.