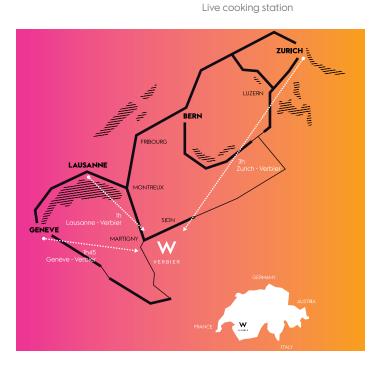

### **DESTINATION/ACCESS AIPORTS**

Geneva International Airport: 160 km - 1h45 Zurich International Airport: 280 km - 3h Sion Private Airport: 50 km - 40min

### TRAIN

Geneva train station/Martigny train station - 1h38 Lausanne train station / Martigny train station - 51 min Martigny train station /Le Chable train station - 26 min

### BY CAR

From Geneva, take A1 highway to Lausanne

At Intersection 19 - Villars Ste Croix, follow Highway A9 to Simplon/ Grand Saint Bernard.

At Intersection 22 - Grand St Bernard, follow Road E27 to Grand St Bernard.

Follow Grand Saint Bernard Road to Verbier