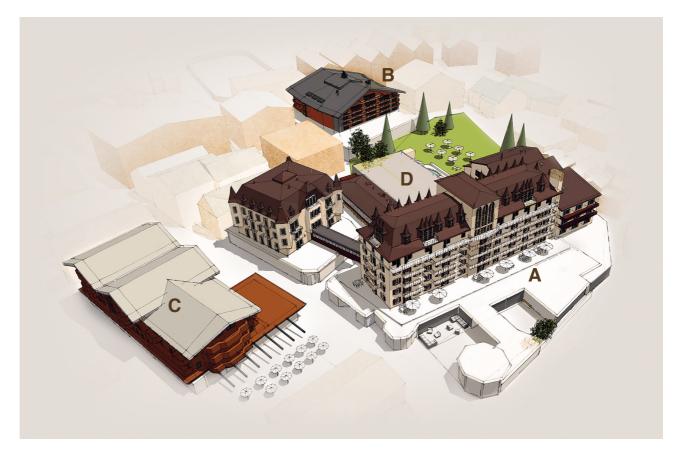

- A Alpine Main building and Villa Margherita
- B Chalet Le Petit Cervin
- C Family Apartments Résidence
- D MCP Beauty Spa & Pool

## Comfort with 5-star view

Cosy or elegant?

**Alpine:** Quality materials create a graceful elegance in the rooms at the Mont Cervin Palace.

**Chalet:** Cosy wooden rooms celebrate the chalet-style in Le Petit Cervin.

Family Apartments: The roomy suites in the Résidence accomodation offer enough space for all the family members.

All rooms and suites of the Mont Cervin Palace have a fantastic view of the Matterhorn or the snow covered peaks of 4-thousand meters.