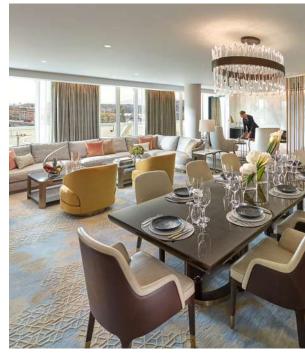

## The new Royal Penthouse

Inaugurated in August 2019

Interior surface (full 3 bedroom suite): 325 m<sup>2</sup> Terrace: 175 m<sup>2</sup>

Capacity: 1 master bedroom, living room, dining area (including kitchen) and entertainment room. Master bathroom including hammam. 2 connecting junior suites (3 bedroom Royal Penthouse; recommended for 6 guests)

Style: Contemporary luxury

Situation : 7th and top floor Connection possible with Signature Suite on 6th floor

Private elevator

Spectacular views: Rhône, mountain panorama, historical old town

Designer : BUZ Design, Hong Kong / J.Lee Rofkind