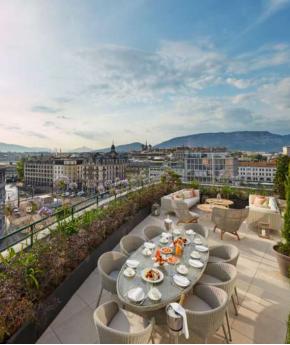

## The new Royal Penthouse

Inaugurated in August 2019

Interior surface (full 3 bedroom suite): 325 m<sup>2</sup> Terrace: 175 m<sup>2</sup>

Capacity: 1 master bedroom, living room, dining area (including kitchen) and entertainment room. Master bathroom including hammam. 2 connecting junior suites (3 bedroom Royal Penthouse; recommended for 6 guests)

Style: Contemporary luxury

Situation : 7th and top floor Connection possible with Signature Suite on 6th floor

Private elevator

Spectacular views: Rhône, mountain panorama, historical old town

Designer : BUZ Design, Hong Kong / J.Lee Rofkind