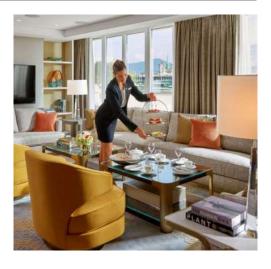

## The new Royal Penthouse

Inaugurated in August 2019

Interior surface (full 3 bedroom suite): 325 m<sup>2</sup> Terrace: 175 m<sup>2</sup>

Capacity: 1 master bedroom, living room, dining area (including kitchen) and entertainment room. Master bathroom including hammam. 2 connecting junior suites (3 bedroom Royal Penthouse; recommended for 6 guests)

Style: Contemporary luxury

Situation : 7th and top floor Connection possible with Signature Suite on 6th floor

Private elevator

Spectacular views: Rhône, mountain panorama, historical old town

Designer : BUZ Design, Hong Kong / J.Lee Rofkind