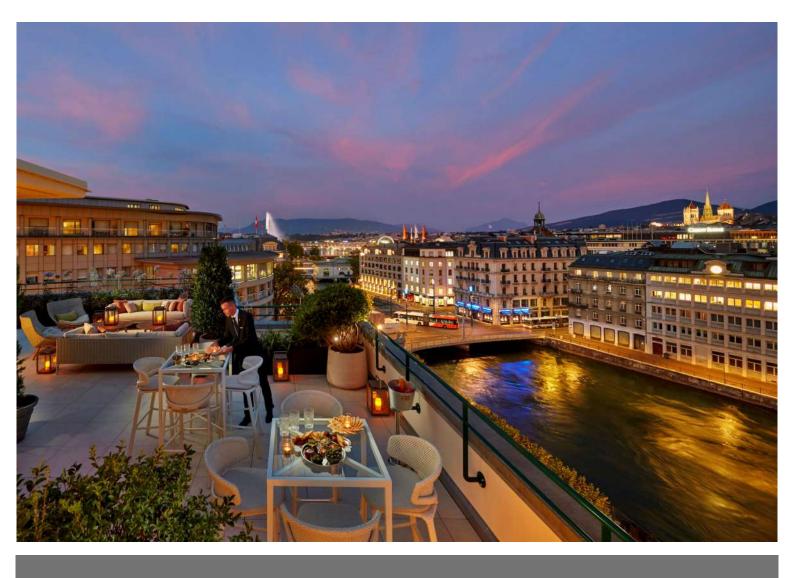

## The new Royal Penthouse

Inaugurated in August 2019

Interior surface (full 3 bedroom suite): 325 m<sup>2</sup> Terrace: 175 m<sup>2</sup>

Capacity: 1 master bedroom, living room, dining area (including kitchen) and entertainment room. Master bathroom including hammam. 2 connecting junior suites (3 bedroom Royal Penthouse; recommended for 6 guests)

Style: Contemporary luxury

Situation : 7th and top floor Connection possible with Signature Suite on 6th floor

Private elevator

Spectacular views: Rhône, mountain panorama, historical old town

Designer : BUZ Design, Hong Kong / J.Lee Rofkind