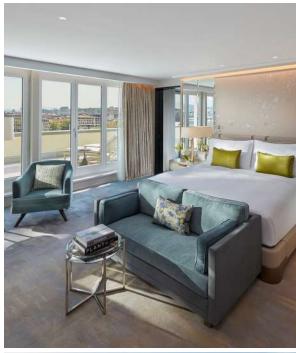

## The new Royal Penthouse

Inaugurated in August 2019

Interior surface (full 3 bedroom suite): 325 m<sup>2</sup> Terrace: 175 m<sup>2</sup>

Capacity: 1 master bedroom, living room, dining area (including kitchen) and entertainment room. Master bathroom including hammam. 2 connecting junior suites (3 bedroom Royal Penthouse; recommended for 6 guests)

Style: Contemporary luxury

Situation : 7th and top floor Connection possible with Signature Suite on 6th floor

Private elevator

Spectacular views: Rhône, mountain panorama, historical old town

Designer : BUZ Design, Hong Kong / J.Lee Rofkind