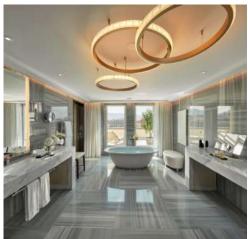

## The new Royal Penthouse

Inaugurated in August 2019

Interior surface (full 3 bedroom suite): 325 m<sup>2</sup> Terrace: 175 m<sup>2</sup>

Capacity: 1 master bedroom, living room, dining area (including kitchen) and entertainment room. Master bathroom including hammam. 2 connecting junior suites (3 bedroom Royal Penthouse; recommended for 6 guests)