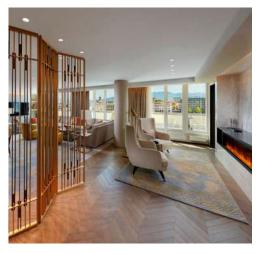

## The new Royal Penthouse

Inaugurated in August 2019

Interior surface (full 3 bedroom suite): 325 m<sup>2</sup> Terrace: 175 m<sup>2</sup>

Capacity: 1 master bedroom, living room, dining area (including kitchen) and entertainment room. Master bathroom including hammam. 2 connecting junior suites (3 bedroom Royal Penthouse; recommended for 6 guests)

Style: Contemporary luxury

Situation : 7th and top floor Connection possible with Signature Suite on 6th floor

Private elevator

Spectacular views: Rhône, mountain panorama, historical old town

Designer : BUZ Design, Hong Kong / J.Lee Rofkind