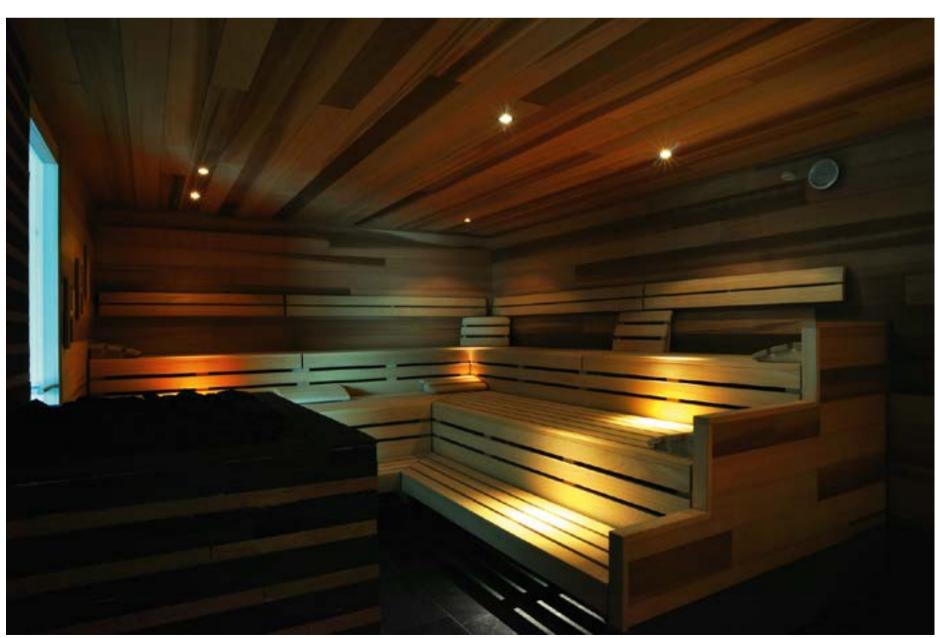

## NIRA SPA BY PURE ALTITUDE

FEATURES FIVE TREATMENT ROOMS RELAXATION ROOM. STEAM ROOM.

SAUNA AND VAST WHIRLPOOL WITH HIGHEST POINT IN THE SMALL AN UNDERWATER RELAXATION BED.