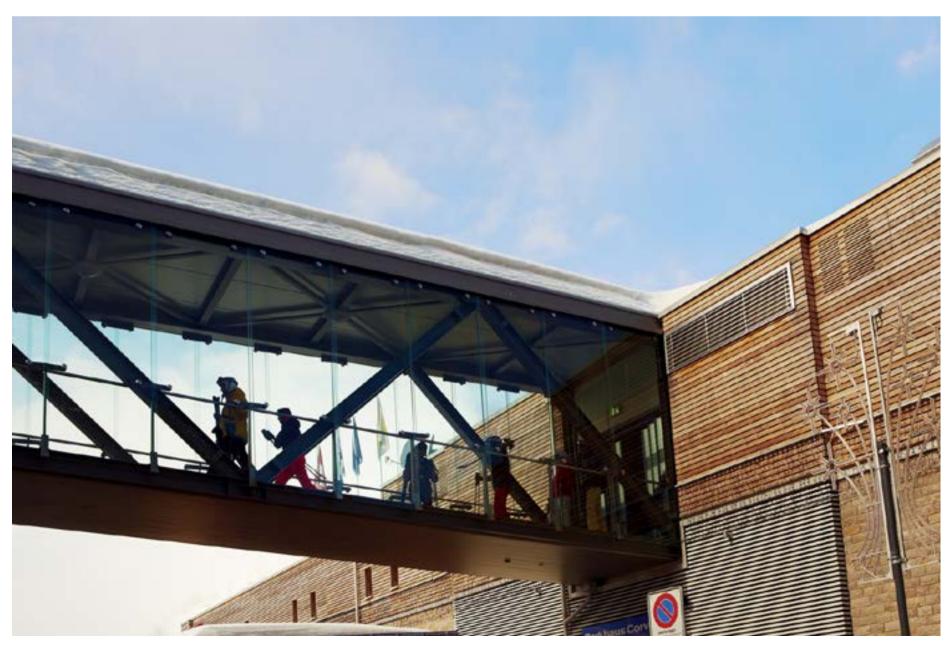

## SKI IN, SKI OUT

THE HOTEL IS CONNECTED TO THE CORVATSCH CABLE CAR VIA A BRIDGED WALKWAY. DIRECT ACCESS ICE-SKATING, SNOW-KITING TO THE CHILDREN'S SLOPES