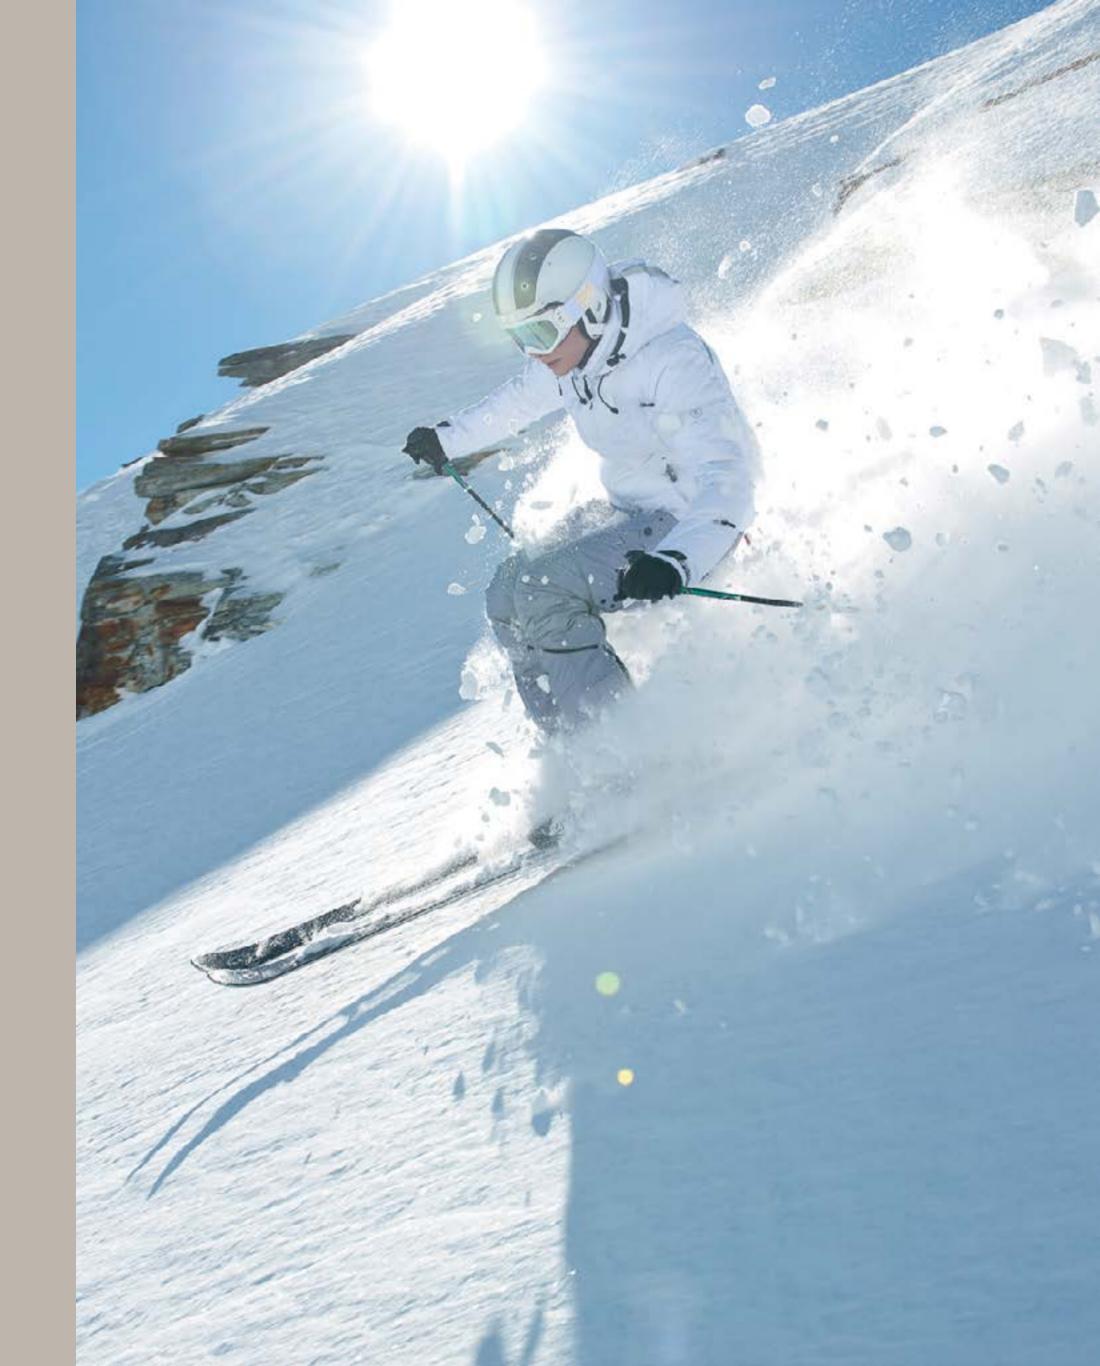

## WINTER ACTIVITIES

SKIING AND SNOWBOARDING, HIKING, BOBSLEIGH, TOBOGGANING,

### SUMMER ACTIVITIES

HIKING, MOUNTAIN BIKING, CLIMBING, KITESURFING, SAILING, PARAGLIDING, WINDSURFING, HORSE RIDING