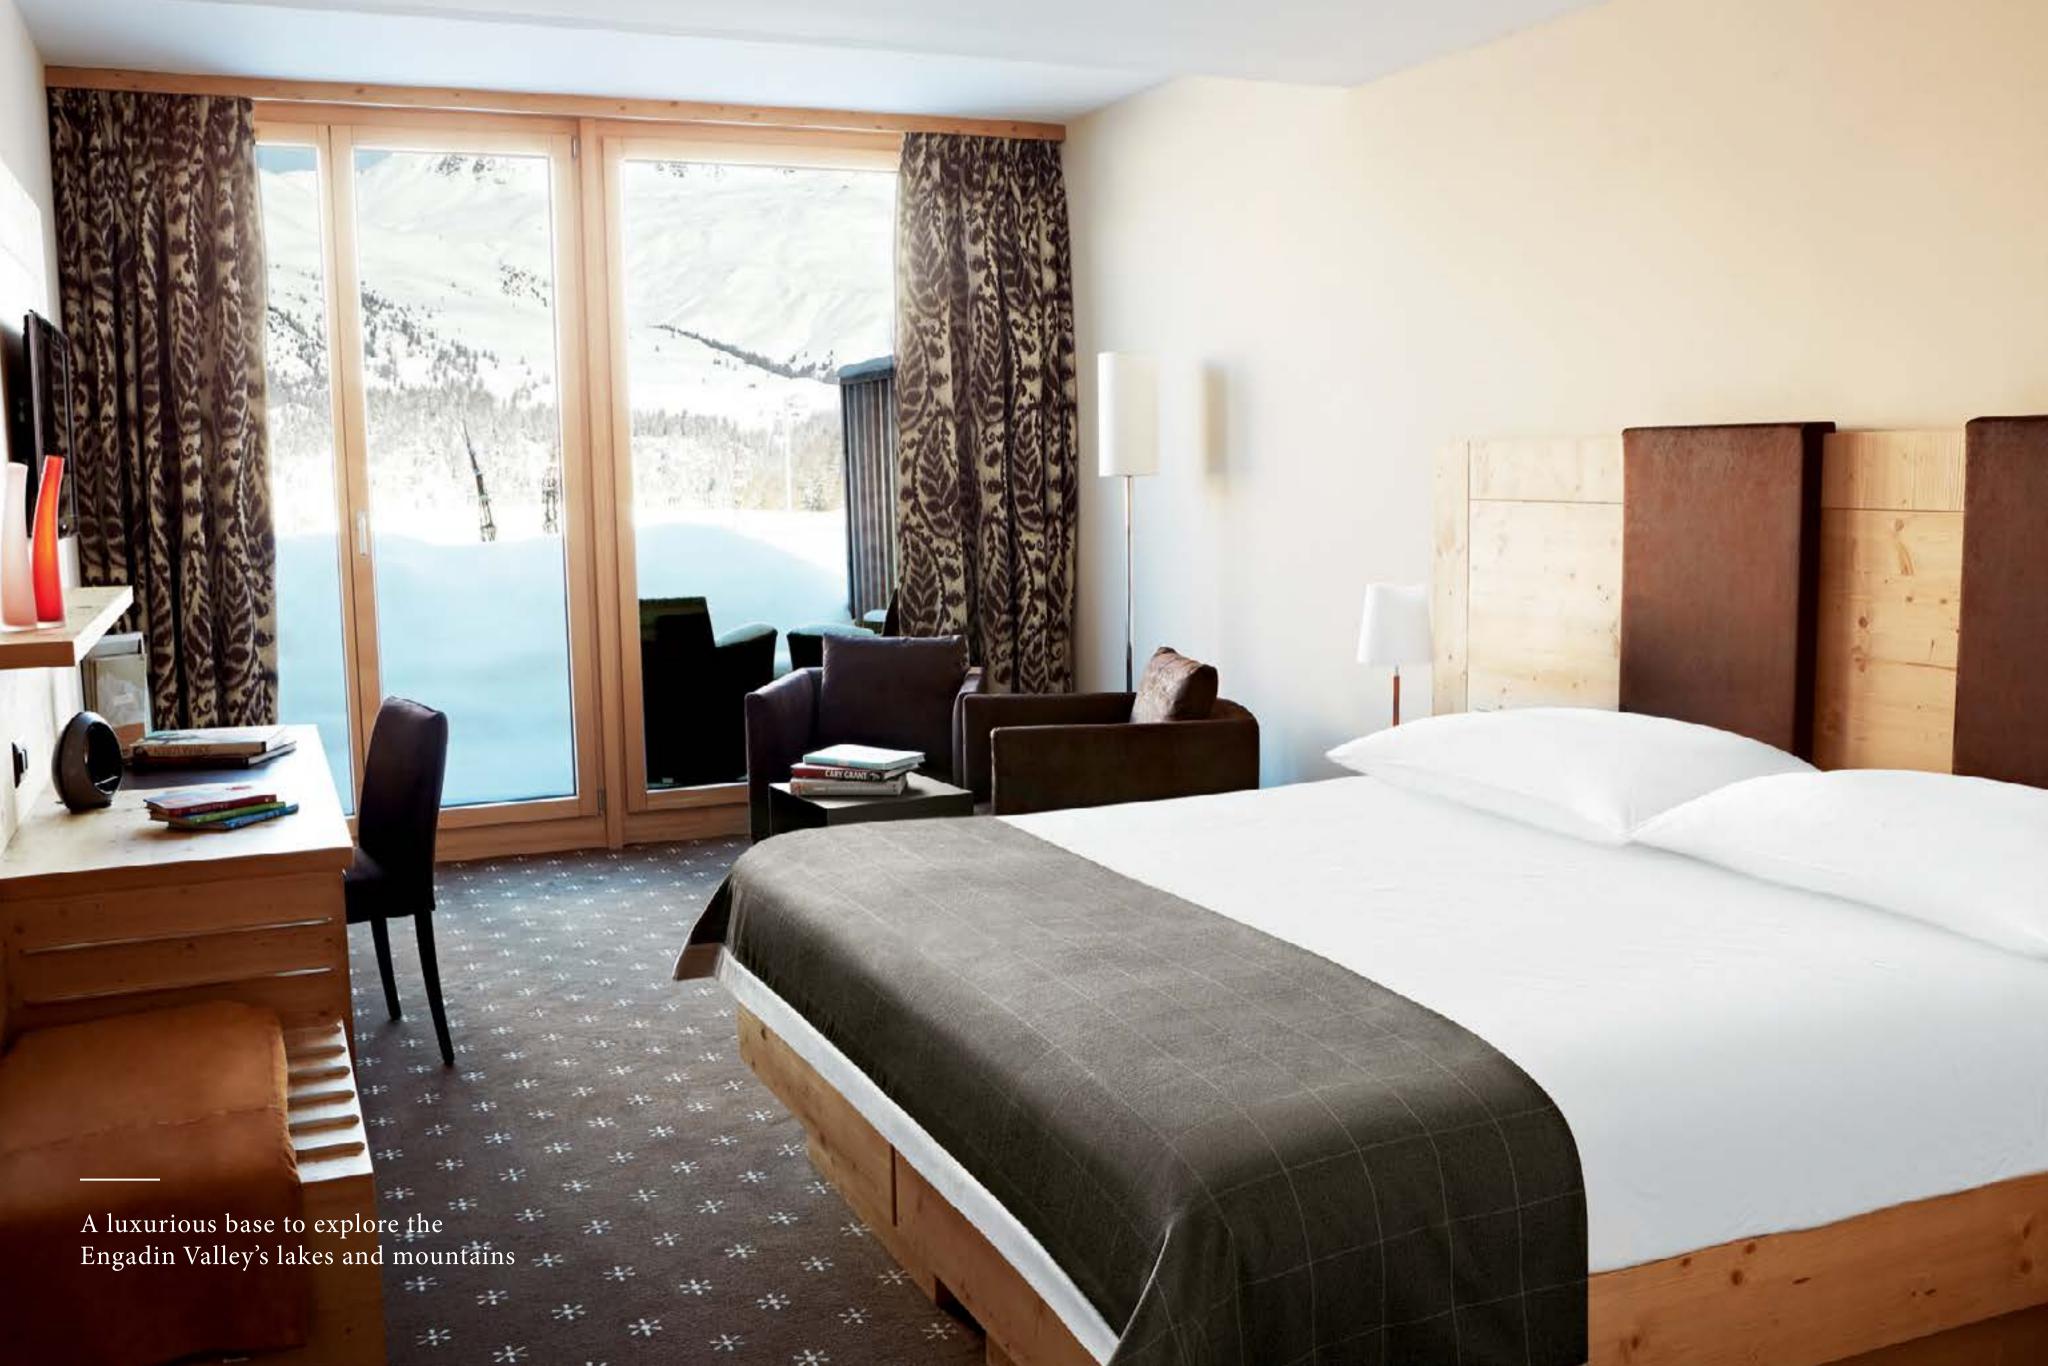

## **ROOMS & SUITES**

MOST FEATURE A LARGE TERRACE OR BALCONY

- COMFORT ROOMS 20 SQM
- CORVATSCH ROOMS 24 SQM
- GARDEN ROOM 30 SQM
- ALPINE JUNIOR SUITE 50 SOM