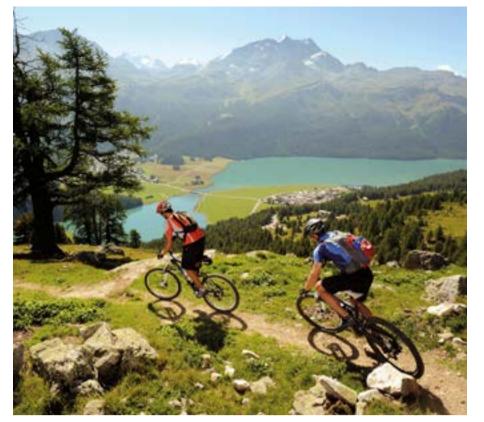

### SUMMER ACTIVITIES

HIKING, MOUNTAIN BIKING, CLIMBING, KITESURFING, SAILING, PARAGLIDING, WINDSURFING, HORSE RIDING