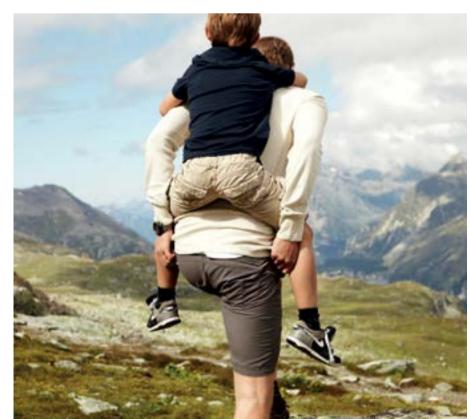

### SUMMER ACTIVITIES

HIKING, MOUNTAIN BIKING, CLIMBING, KITESURFING, SAILING, PARAGLIDING, WINDSURFING, HORSE RIDING