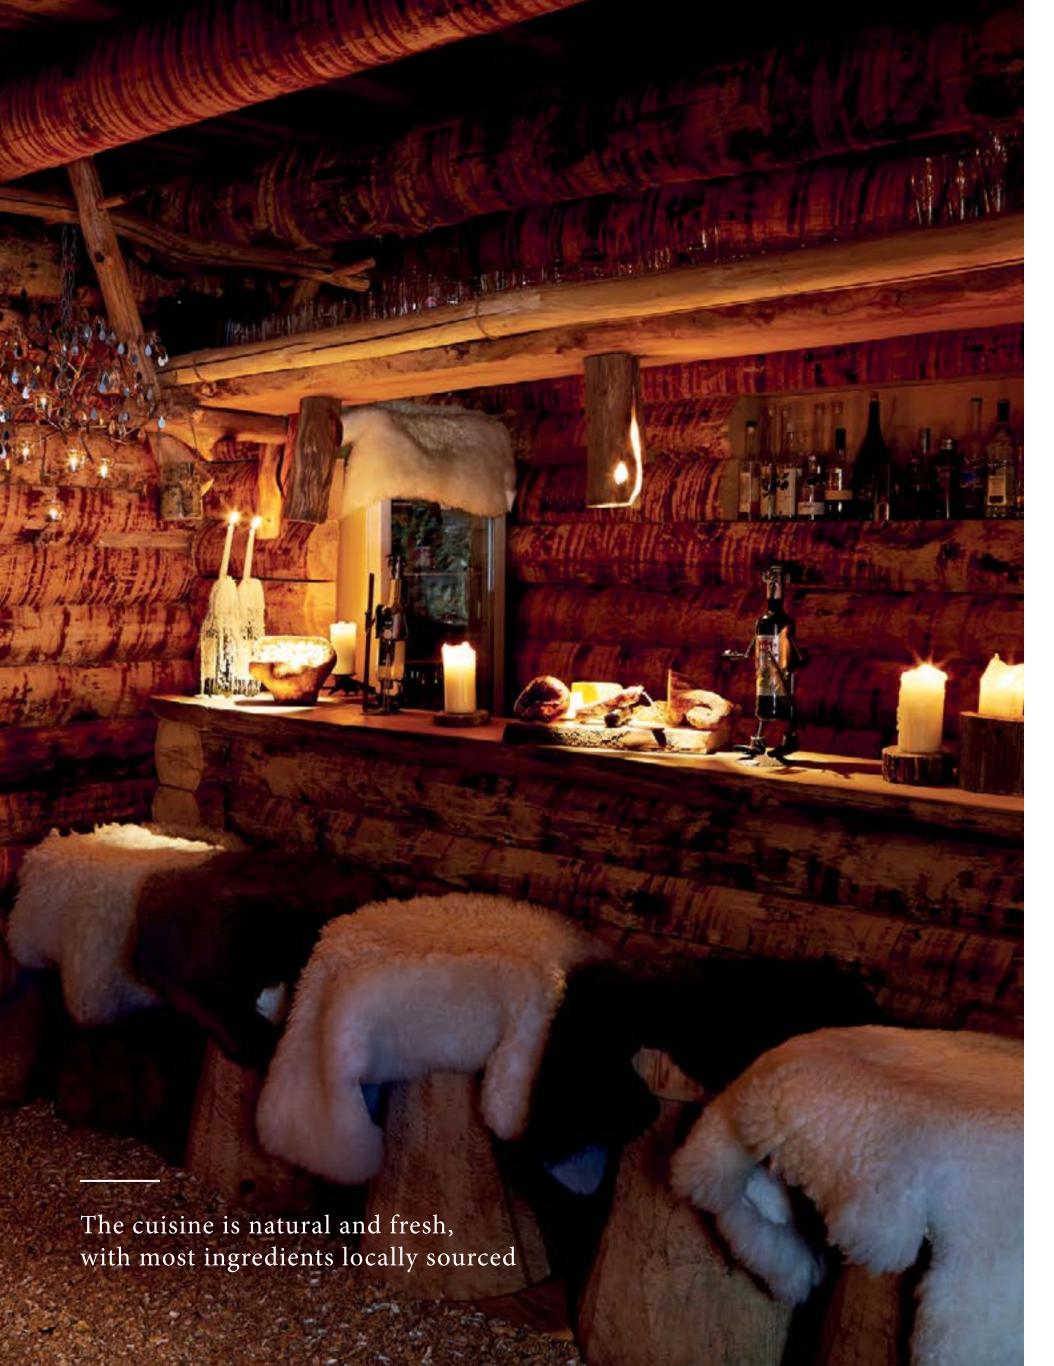

## **RESTAURANTS & BARS**

- STARS INTERNATIONAL FARE ONTHE TOP FLOOR, WITH PANORAMIC VIEWS OF THE LAKES 4 PM TO 9 PM, ENTERTAINMENT AND MOUNTAINS
- ROOFTOP BAR THE PERFECT APRÈS-SKI DESTINATION
- STALLA VAGLIA PIZZERIA & TRADITIONAL ITALIAN CUISINE
- PICHALAIN A WARM AND INVITING TRADITIONAL SWISS MOUNTAIN HUT
- IN-HOUSE BAKERY BREAD AND PASTRIES FRESHLY BAKED EVERY DAY