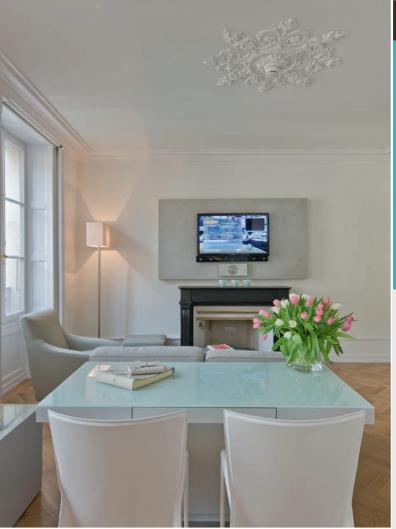

# Superior One-Bedroom Apartment 50 sqm

#### SUPERIOR APARTMENT

(I-4 persons)

This sublime and elegant 50 square meters offers 1 Bedroom and a separate living-room, apartment caters for up to 4 persons. It is designed for guests who want to experience the ultimate in refined luxury, personalized care and impeccable service. It is equipped with all the comforts you may require.

- 50 sqm living space
- Living room with sofa-bed for up to two adults
- Fully equipped kitchen
- Lage working desk
- Bedroom with king-sized bed
- En suite bathroom with bathtub & shower
- Separate toilet
- Three meters ceiling height