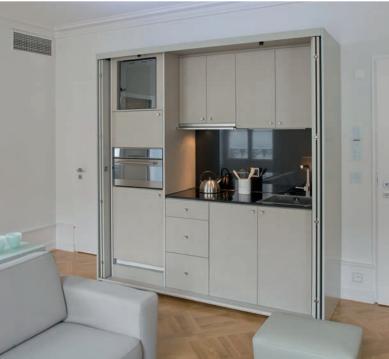

#### Fully equipped kitchen

- Nespresso coffee machine
- · Tea cooker
- Refrigerator
- Wine cabinet
- Oven / Microwave
- · Crockery, cutlery, pans

- 50 sqm living space
- Living room with sofa-bed for up to two adults
- Fully equipped kitchen
- Lage working desk
- Bedroom with king-sized bed
- En suite bathroom with bathtub & shower
- Separate toilet
- Three meters ceiling height