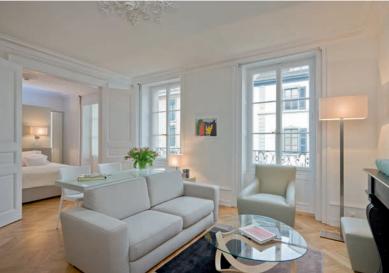

# Superior One-Bedroom Apartment 50 sqm

#### SUPERIOR APARTMENT

(I-4 persons)

This sublime and elegant 50 square meters offers 1 Bedroom and a separate living-room, apartment caters for up to 4 persons. It is designed for guests who want to experience the ultimate in refined luxury, personalized care and impeccable service. It is equipped with all the comforts you may require.

- 50 sqm living space
- Living room with sofa-bed for up to two adults
- Fully equipped kitchen
- Lage working desk
- Bedroom with king-sized bed
- En suite bathroom with bathtub & shower
- Separate toilet
- Three meters ceiling height