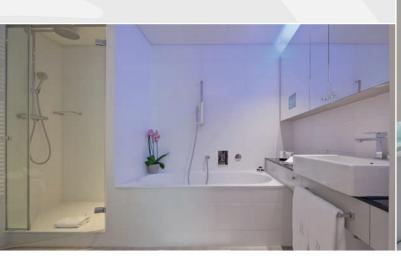

#### **Bathroom**

- · Bathtub, shower and toilet
- TV screen in the mirror
- Variable LED lighting
- Separate toilet
- Hairdryer
- · Hair Straightner