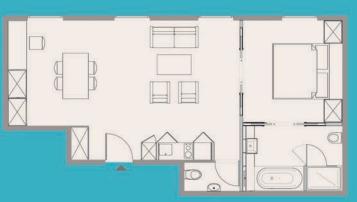

# Superior One-Bedroom Apartment 50 sqm

#### SUPERIOR APARTMENT

(I-4 persons)

This sublime and elegant 50 square meters offers 1 Bedroom and a separate living-room, apartment caters for up to 4 persons. It is designed for guests who want to experience the ultimate in refined luxury, personalized care and impeccable service. It is equipped with all the comforts you may require.

- 50 sqm living space
- Living room with sofa-bed for up to two adults
- Fully equipped kitchen
- Lage working desk
- Bedroom with king-sized bed
- En suite bathroom with bathtub & shower
- Separate toilet
- Three meters ceiling height