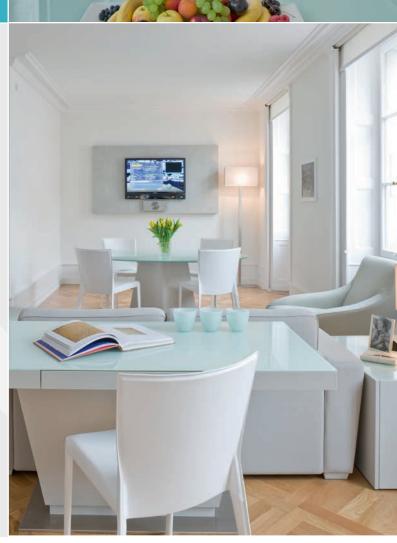

## Deluxe One-Bedroom Apartment 60 sqm

### DFI UXF APARTMENT

(I-4 persons)

Designed to accommodate up to 4 persons, this 60 square meters one-Bedroom apartment leads onto a spacious living room, dining room and kitchen combined to make a nice open space. It features beautiful high ceilings with mouldings and beautiful parquet flooring.

- 60 sqm living space
- Fully equipped kitchen
- Dining table for up to 6 persons
- · Working desk
- · Bedroom with king-sized bed
- · En suite bathroom with bathtub and shower
- · Living room with sofa-bed for up to two adults
- Separate toilet
- Three meters ceiling height