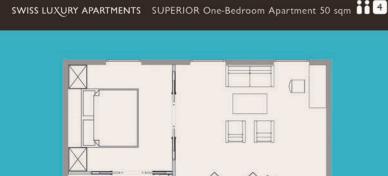

# Superior One-Bedroom Apartment 50 sqm

#### SUPERIOR APARTMENT

(I-4 persons)

This sublime and elegant 50 square meters offers 1 Bedroom and a separate living-room, apartment caters for up to 4 persons. It is designed for guests who want to experience the ultimate in refined luxury, personalized care and impeccable service. It is equipped with all the comforts you may require.

- 50 sqm living space
- Living room with sofa-bed for up to two adults
- Fully equipped kitchen
- Lage working desk
- Bedroom with king-sized bed
- En suite bathroom with bathtub & shower
- Separate toilet
- Three meters ceiling height