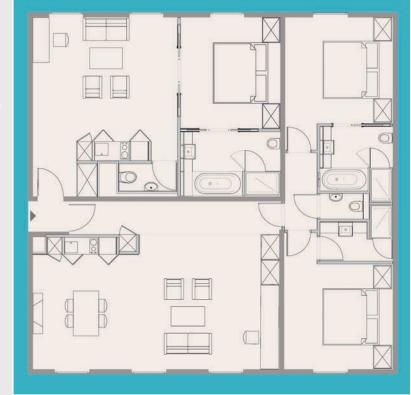

# Three Bedroom Family Apartment 150 sqm

## THREE BEDROOM FAMILY APARTMENT

(2-10 persons)

This spacious and rare 150 square meters, 3 Bedrooms, apartment caters for families up to 10 persons. Indulge in unique layout and luxury in-home amenities with round-the-clock services that provide a one-of-a-kind experience.

- 150 sqm living space
- Two fully equipped kitchens
- · Living room
- Dining table for up to 8 persons
- · Two working desks
- Two Master Bedrooms with king-sized bed and en suite bathroom with bathtub and shower
- One Bedroom with king-sized bed and en suite bathroom with shower
- · Living rooms with sofa-bed for up to two adults
- Separate toilet
- · Three meters ceiling height