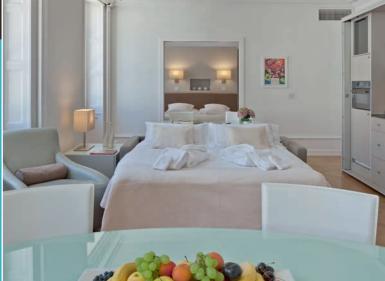

# Superior One-Bedroom Apartment 50 sqm

#### SUPERIOR APARTMENT

(I-4 persons)

This sublime and elegant 50 square meters offers 1 Bedroom and a separate living-room, apartment caters for up to 4 persons. It is designed for guests who want to experience the ultimate in refined luxury, personalized care and impeccable service. It is equipped with all the comforts you may require.

- 50 sqm living space
- Living room with sofa-bed for up to two adults
- Fully equipped kitchen
- Lage working desk
- Bedroom with king-sized bed
- En suite bathroom with bathtub & shower
- Separate toilet
- Three meters ceiling height