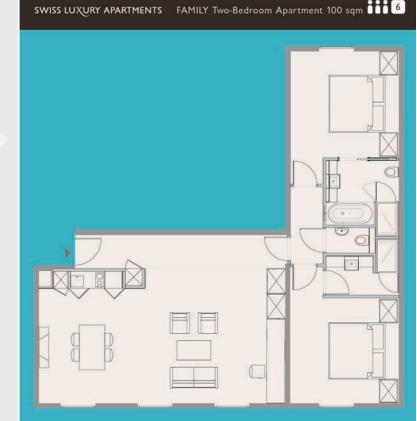

# Two Bedroom Family Apartment 100 sqm

## TWO BEDROOM FAMILY APARTMENT

(2-6 persons)

This bright and prestigious 100 squares meters apartment comfortably sleeps up to six persons. You will certainly enjoy the apartment's cosy and elegant feel. The apartment features a living room, a large sofa bed and a separate dining area. There are two independent bedrooms, both featuring double beds and en-suite bathrooms.

- 100 sqm living space
- · Fully equipped kitchen
- Dining table for up to 6 persons
- Working desk
- Master Bedroom with king-sized bed and en suite bathroom with bathtub and shower
- Second bedroom with king-sized bed and en suite bathroom with shower
- · Living room with sofa-bed for up to two adults
- Separate toilet
- · Three meters ceiling height